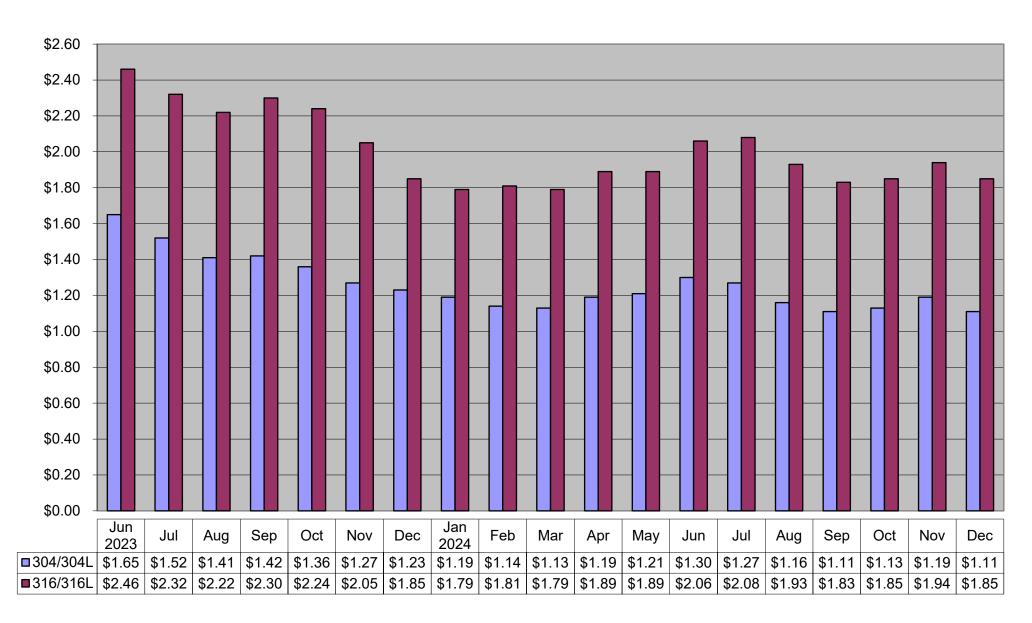

**ISO 9001 Certified** 

December 2, 2024

To Our Valued Customer:

Listed below is a breakdown of alloy surcharge prices.

| Alloy Surcharge Price Per Pound (USD) |        |        |        |        |        |        |        |        |        |        |        |        |
|---------------------------------------|--------|--------|--------|--------|--------|--------|--------|--------|--------|--------|--------|--------|
| Type/<br>Year                         | Jan    | Feb    | Mar    | Apr    | May    | Jun    | Jul    | Aug    | Sep    | Oct    | Nov    | Dec    |
| 304L                                  |        |        |        |        |        |        |        |        |        |        |        |        |
| 2012                                  | \$1.08 | \$1.16 | \$1.24 | \$1.18 | \$1.09 | \$1.06 | \$1.00 | \$0.94 | \$0.92 | \$0.96 | \$0.99 | \$0.91 |
| 2013                                  | \$0.97 | \$0.98 | \$1.01 | \$0.96 | \$0.93 | \$0.86 | \$0.83 | \$0.79 | \$0.81 | \$0.80 | \$0.80 | \$0.83 |
| 2014                                  | \$0.81 | \$0.83 | \$0.85 | \$0.90 | \$0.98 | \$1.12 | \$1.11 | \$1.12 | \$1.11 | \$1.11 | \$0.98 | \$0.90 |
| 2015                                  | \$0.95 | \$0.88 | \$0.81 | \$0.77 | \$0.71 | \$0.74 | \$0.72 | \$0.65 | \$0.59 | \$0.53 | \$0.52 | \$0.49 |
| 2016                                  | \$0.42 | \$0.42 | \$0.40 | \$0.41 | \$0.43 | \$0.46 | \$0.44 | \$0.50 | \$0.54 | \$0.49 | \$0.55 | \$0.59 |
| 2017                                  | \$0.79 | \$0.74 | \$0.74 | \$0.75 | \$0.71 | \$0.68 | \$0.54 | \$0.56 | \$0.62 | \$0.77 | \$0.72 | \$0.77 |
| 2018                                  | \$0.69 | \$0.76 | \$0.81 | \$0.93 | \$0.94 | \$0.96 | \$1.01 | \$0.96 | \$0.92 | \$0.84 | \$0.83 | \$0.79 |
| 2019                                  | \$0.76 | \$0.76 | \$0.82 | \$0.90 | \$0.88 | \$0.82 | \$0.74 | \$0.79 | \$0.92 | \$1.03 | \$1.03 | \$0.95 |
| 2020                                  | \$0.83 | \$0.85 | \$0.78 | \$0.80 | \$0.72 | \$0.78 | \$0.81 | \$0.82 | \$0.86 | \$0.94 | \$0.92 | \$0.98 |
| 2021                                  | \$1.07 | \$1.15 | \$1.19 | \$1.16 | \$1.22 | \$1.28 | \$1.32 | \$1.37 | \$1.42 | \$1.42 | \$1.47 | \$1.55 |
| 2022                                  | \$1.56 | \$1.61 | \$1.74 | \$2.06 | \$2.54 | \$2.30 | \$2.14 | \$1.67 | \$1.64 | \$1.63 | \$1.48 | \$1.57 |
| 2023                                  | \$1.79 | \$1.85 | \$1.82 | \$1.64 | \$1.67 | \$1.65 | \$1.52 | \$1.41 | \$1.42 | \$1.36 | \$1.27 | \$1.23 |
| 2024                                  | \$1.19 | \$1.14 | \$1.13 | \$1.19 | \$1.21 | \$1.30 | \$1.27 | \$1.16 | \$1.11 | \$1.13 | \$1.19 | \$1.11 |
| 316L                                  |        |        |        |        |        |        |        |        |        |        |        |        |
| 2012                                  | \$1.55 | \$1.65 | \$1.78 | \$1.70 | \$1.58 | \$1.54 | \$1.45 | \$1.37 | \$1.30 | \$1.36 | \$1.40 | \$1.29 |
| 2013                                  | \$1.37 | \$1.40 | \$1.43 | \$1.35 | \$1.30 | \$1.22 | \$1.18 | \$1.10 | \$1.11 | \$1.10 | \$1.09 | \$1.14 |
| 2014                                  | \$1.12 | \$1.14 | \$1.17 | \$1.23 | \$1.38 | \$1.61 | \$1.64 | \$1.60 | \$1.58 | \$1.56 | \$1.33 | \$1.22 |
| 2015                                  | \$1.27 | \$1.18 | \$1.09 | \$1.03 | \$0.96 | \$0.98 | \$0.94 | \$0.82 | \$0.74 | \$0.66 | \$0.64 | \$0.59 |
| 2016                                  | \$0.51 | \$0.52 | \$0.50 | \$0.52 | \$0.54 | \$0.61 | \$0.64 | \$0.68 | \$0.73 | \$0.68 | \$0.73 | \$0.76 |
| 2017                                  | \$0.95 | \$0.90 | \$0.92 | \$0.95 | \$0.92 | \$0.87 | \$0.71 | \$0.72 | \$0.83 | \$1.00 | \$0.94 | \$1.01 |
| 2018                                  | \$0.93 | \$1.08 | \$1.18 | \$1.31 | \$1.31 | \$1.33 | \$1.37 | \$1.30 | \$1.29 | \$1.19 | \$1.18 | \$1.13 |
| 2019                                  | \$1.12 | \$1.10 | \$1.17 | \$1.29 | \$1.27 | \$1.19 | \$1.12 | \$1.17 | \$1.34 | \$1.48 | \$1.46 | \$1.30 |
| 2020                                  | \$1.14 | \$1.17 | \$1.12 | \$1.08 | \$0.96 | \$1.05 | \$1.07 | \$1.05 | \$1.12 | \$1.23 | \$1.22 | \$1.31 |
| 2021                                  | \$1.42 | \$1.53 | \$1.63 | \$1.61 | \$1.61 | \$1.71 | \$1.90 | \$2.04 | \$2.10 | \$2.13 | \$2.14 | \$2.23 |
| 2022                                  | \$2.24 | \$2.31 | \$2.48 | \$2.86 | \$3.41 | \$3.12 | \$2.87 | \$2.32 | \$2.22 | \$2.26 | \$2.20 | \$2.33 |
| 2023                                  | \$2.71 | \$3.06 | \$3.18 | \$2.87 | \$2.53 | \$2.46 | \$2.32 | \$2.22 | \$2.30 | \$2.24 | \$2.05 | \$1.85 |
| 2024                                  | \$1.79 | \$1.81 | \$1.79 | \$1.89 | \$1.89 | \$2.06 | \$2.08 | \$1.93 | \$1.83 | \$1.85 | \$1.94 | \$1.85 |