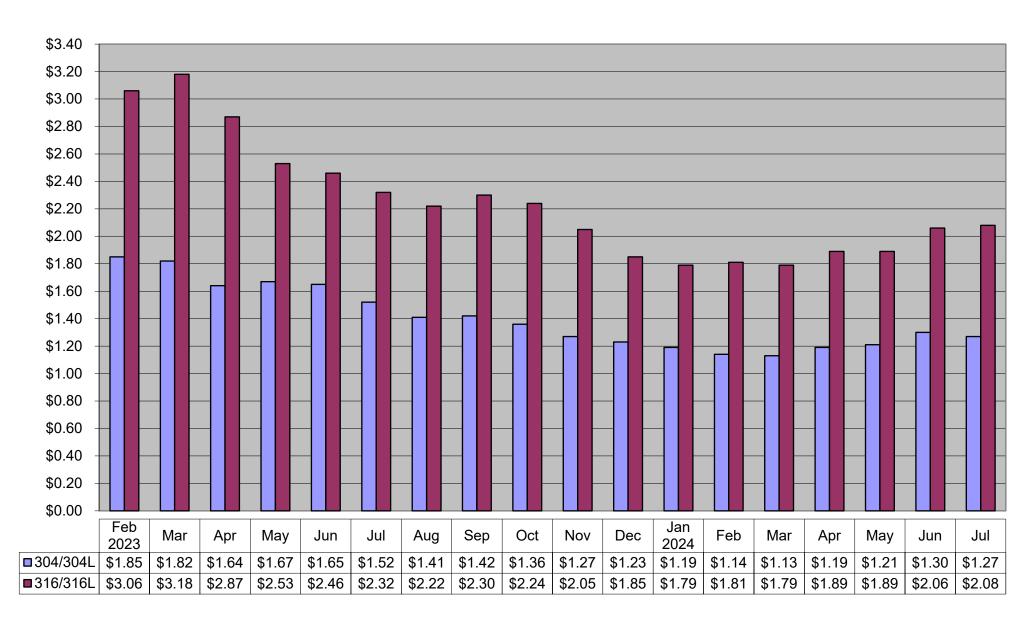

## To Our Valued Customer:

Listed below is a breakdown of alloy surcharge prices.

| Alloy Surcharge Price Per Pound (USD) |        |        |        |        |        |        |        |        |        |        |        |        |
|---------------------------------------|--------|--------|--------|--------|--------|--------|--------|--------|--------|--------|--------|--------|
| Type/<br>Year                         | Jan    | Feb    | Mar    | Apr    | May    | Jun    | Jul    | Aug    | Sep    | Oct    | Nov    | Dec    |
| 304L                                  |        |        |        |        |        |        |        |        |        |        |        |        |
| 2012                                  | \$1.08 | \$1.16 | \$1.24 | \$1.18 | \$1.09 | \$1.06 | \$1.00 | \$0.94 | \$0.92 | \$0.96 | \$0.99 | \$0.91 |
| 2013                                  | \$0.97 | \$0.98 | \$1.01 | \$0.96 | \$0.93 | \$0.86 | \$0.83 | \$0.79 | \$0.81 | \$0.80 | \$0.80 | \$0.83 |
| 2014                                  | \$0.81 | \$0.83 | \$0.85 | \$0.90 | \$0.98 | \$1.12 | \$1.11 | \$1.12 | \$1.11 | \$1.11 | \$0.98 | \$0.90 |
| 2015                                  | \$0.95 | \$0.88 | \$0.81 | \$0.77 | \$0.71 | \$0.74 | \$0.72 | \$0.65 | \$0.59 | \$0.53 | \$0.52 | \$0.49 |
| 2016                                  | \$0.42 | \$0.42 | \$0.40 | \$0.41 | \$0.43 | \$0.46 | \$0.44 | \$0.50 | \$0.54 | \$0.49 | \$0.55 | \$0.59 |
| 2017                                  | \$0.79 | \$0.74 | \$0.74 | \$0.75 | \$0.71 | \$0.68 | \$0.54 | \$0.56 | \$0.62 | \$0.77 | \$0.72 | \$0.77 |
| 2018                                  | \$0.69 | \$0.76 | \$0.81 | \$0.93 | \$0.94 | \$0.96 | \$1.01 | \$0.96 | \$0.92 | \$0.84 | \$0.83 | \$0.79 |
| 2019                                  | \$0.76 | \$0.76 | \$0.82 | \$0.90 | \$0.88 | \$0.82 | \$0.74 | \$0.79 | \$0.92 | \$1.03 | \$1.03 | \$0.95 |
| 2020                                  | \$0.83 | \$0.85 | \$0.78 | \$0.80 | \$0.72 | \$0.78 | \$0.81 | \$0.82 | \$0.86 | \$0.94 | \$0.92 | \$0.98 |
| 2021                                  | \$1.07 | \$1.15 | \$1.19 | \$1.16 | \$1.22 | \$1.28 | \$1.32 | \$1.37 | \$1.42 | \$1.42 | \$1.47 | \$1.55 |
| 2022                                  | \$1.56 | \$1.61 | \$1.74 | \$2.06 | \$2.54 | \$2.30 | \$2.14 | \$1.67 | \$1.64 | \$1.63 | \$1.48 | \$1.57 |
| 2023                                  | \$1.79 | \$1.85 | \$1.82 | \$1.64 | \$1.67 | \$1.65 | \$1.52 | \$1.41 | \$1.42 | \$1.36 | \$1.27 | \$1.23 |
| 2024                                  | \$1.19 | \$1.14 | \$1.13 | \$1.19 | \$1.21 | \$1.30 | \$1.27 |        |        |        |        |        |
| 316L                                  |        |        |        |        |        |        |        |        |        |        |        |        |
| 2012                                  | \$1.55 | \$1.65 | \$1.78 | \$1.70 | \$1.58 | \$1.54 | \$1.45 | \$1.37 | \$1.30 | \$1.36 | \$1.40 | \$1.29 |
| 2013                                  | \$1.37 | \$1.40 | \$1.43 | \$1.35 | \$1.30 | \$1.22 | \$1.18 | \$1.10 | \$1.11 | \$1.10 | \$1.09 | \$1.14 |
| 2014                                  | \$1.12 | \$1.14 | \$1.17 | \$1.23 | \$1.38 | \$1.61 | \$1.64 | \$1.60 | \$1.58 | \$1.56 | \$1.33 | \$1.22 |
| 2015                                  | \$1.27 | \$1.18 | \$1.09 | \$1.03 | \$0.96 | \$0.98 | \$0.94 | \$0.82 | \$0.74 | \$0.66 | \$0.64 | \$0.59 |
| 2016                                  | \$0.51 | \$0.52 | \$0.50 | \$0.52 | \$0.54 | \$0.61 | \$0.64 | \$0.68 | \$0.73 | \$0.68 | \$0.73 | \$0.76 |
| 2017                                  | \$0.95 | \$0.90 | \$0.92 | \$0.95 | \$0.92 | \$0.87 | \$0.71 | \$0.72 | \$0.83 | \$1.00 | \$0.94 | \$1.01 |
| 2018                                  | \$0.93 | \$1.08 | \$1.18 | \$1.31 | \$1.31 | \$1.33 | \$1.37 | \$1.30 | \$1.29 | \$1.19 | \$1.18 | \$1.13 |
| 2019                                  | \$1.12 | \$1.10 | \$1.17 | \$1.29 | \$1.27 | \$1.19 | \$1.12 | \$1.17 | \$1.34 | \$1.48 | \$1.46 | \$1.30 |
| 2020                                  | \$1.14 | \$1.17 | \$1.12 | \$1.08 | \$0.96 | \$1.05 | \$1.07 | \$1.05 | \$1.12 | \$1.23 | \$1.22 | \$1.31 |
| 2021                                  | \$1.42 | \$1.53 | \$1.63 | \$1.61 | \$1.61 | \$1.71 | \$1.90 | \$2.04 | \$2.10 | \$2.13 | \$2.14 | \$2.23 |
| 2022                                  | \$2.24 | \$2.31 | \$2.48 | \$2.86 | \$3.41 | \$3.12 | \$2.87 | \$2.32 | \$2.22 | \$2.26 | \$2.20 | \$2.33 |
| 2023                                  | \$2.71 | \$3.06 | \$3.18 | \$2.87 | \$2.53 | \$2.46 | \$2.32 | \$2.22 | \$2.30 | \$2.24 | \$2.05 | \$1.85 |
| 2024                                  | \$1.79 | \$1.81 | \$1.79 | \$1.89 | \$1.89 | \$2.06 | \$2.08 |        |        |        |        |        |