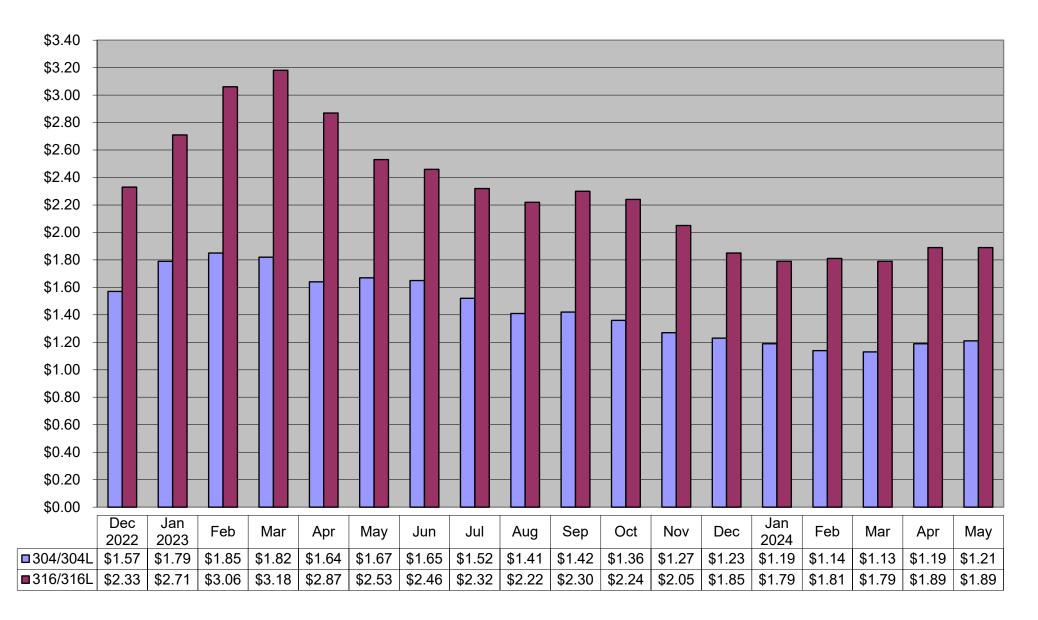

22 North Chestnut Avenue • Marshfield, Wisconsin 54449 800-826-2304 • www.felkerbrothers.com

April 23, 2024

To Our Valued Customer:

Listed below is a breakdown of alloy surcharge prices.

| Alloy Surcharge Price Per Pound (USD) |        |        |        |        |        |        |        |        |        |        |        |        |
|---------------------------------------|--------|--------|--------|--------|--------|--------|--------|--------|--------|--------|--------|--------|
| Type/<br>Year                         | Jan    | Feb    | Mar    | Apr    | May    | Jun    | Jul    | Aug    | Sep    | Oct    | Nov    | Dec    |
| 304L                                  |        |        |        |        |        |        |        |        |        |        |        |        |
| 2012                                  | \$1.08 | \$1.16 | \$1.24 | \$1.18 | \$1.09 | \$1.06 | \$1.00 | \$0.94 | \$0.92 | \$0.96 | \$0.99 | \$0.91 |
| 2013                                  | \$0.97 | \$0.98 | \$1.01 | \$0.96 | \$0.93 | \$0.86 | \$0.83 | \$0.79 | \$0.81 | \$0.80 | \$0.80 | \$0.83 |
| 2014                                  | \$0.81 | \$0.83 | \$0.85 | \$0.90 | \$0.98 | \$1.12 | \$1.11 | \$1.12 | \$1.11 | \$1.11 | \$0.98 | \$0.90 |
| 2015                                  | \$0.95 | \$0.88 | \$0.81 | \$0.77 | \$0.71 | \$0.74 | \$0.72 | \$0.65 | \$0.59 | \$0.53 | \$0.52 | \$0.49 |
| 2016                                  | \$0.42 | \$0.42 | \$0.40 | \$0.41 | \$0.43 | \$0.46 | \$0.44 | \$0.50 | \$0.54 | \$0.49 | \$0.55 | \$0.59 |
| 2017                                  | \$0.79 | \$0.74 | \$0.74 | \$0.75 | \$0.71 | \$0.68 | \$0.54 | \$0.56 | \$0.62 | \$0.77 | \$0.72 | \$0.77 |
| 2018                                  | \$0.69 | \$0.76 | \$0.81 | \$0.93 | \$0.94 | \$0.96 | \$1.01 | \$0.96 | \$0.92 | \$0.84 | \$0.83 | \$0.79 |
| 2019                                  | \$0.76 | \$0.76 | \$0.82 | \$0.90 | \$0.88 | \$0.82 | \$0.74 | \$0.79 | \$0.92 | \$1.03 | \$1.03 | \$0.95 |
| 2020                                  | \$0.83 | \$0.85 | \$0.78 | \$0.80 | \$0.72 | \$0.78 | \$0.81 | \$0.82 | \$0.86 | \$0.94 | \$0.92 | \$0.98 |
| 2021                                  | \$1.07 | \$1.15 | \$1.19 | \$1.16 | \$1.22 | \$1.28 | \$1.32 | \$1.37 | \$1.42 | \$1.42 | \$1.47 | \$1.55 |
| 2022                                  | \$1.56 | \$1.61 | \$1.74 | \$2.06 | \$2.54 | \$2.30 | \$2.14 | \$1.67 | \$1.64 | \$1.63 | \$1.48 | \$1.57 |
| 2023                                  | \$1.79 | \$1.85 | \$1.82 | \$1.64 | \$1.67 | \$1.65 | \$1.52 | \$1.41 | \$1.42 | \$1.36 | \$1.27 | \$1.23 |
| 2024                                  | \$1.19 | \$1.14 | \$1.13 | \$1.19 | \$1.21 |        |        |        |        |        |        |        |
| 316L                                  |        |        |        |        |        |        |        |        |        |        |        |        |
| 2012                                  | \$1.55 | \$1.65 | \$1.78 | \$1.70 | \$1.58 | \$1.54 | \$1.45 | \$1.37 | \$1.30 | \$1.36 | \$1.40 | \$1.29 |
| 2013                                  | \$1.37 | \$1.40 | \$1.43 | \$1.35 | \$1.30 | \$1.22 | \$1.18 | \$1.10 | \$1.11 | \$1.10 | \$1.09 | \$1.14 |
| 2014                                  | \$1.12 | \$1.14 | \$1.17 | \$1.23 | \$1.38 | \$1.61 | \$1.64 | \$1.60 | \$1.58 | \$1.56 | \$1.33 | \$1.22 |
| 2015                                  | \$1.27 | \$1.18 | \$1.09 | \$1.03 | \$0.96 | \$0.98 | \$0.94 | \$0.82 | \$0.74 | \$0.66 | \$0.64 | \$0.59 |
| 2016                                  | \$0.51 | \$0.52 | \$0.50 | \$0.52 | \$0.54 | \$0.61 | \$0.64 | \$0.68 | \$0.73 | \$0.68 | \$0.73 | \$0.76 |
| 2017                                  | \$0.95 | \$0.90 | \$0.92 | \$0.95 | \$0.92 | \$0.87 | \$0.71 | \$0.72 | \$0.83 | \$1.00 | \$0.94 | \$1.01 |
| 2018                                  | \$0.93 | \$1.08 | \$1.18 | \$1.31 | \$1.31 | \$1.33 | \$1.37 | \$1.30 | \$1.29 | \$1.19 | \$1.18 | \$1.13 |
| 2019                                  | \$1.12 | \$1.10 | \$1.17 | \$1.29 | \$1.27 | \$1.19 | \$1.12 | \$1.17 | \$1.34 | \$1.48 | \$1.46 | \$1.30 |
| 2020                                  | \$1.14 | \$1.17 | \$1.12 | \$1.08 | \$0.96 | \$1.05 | \$1.07 | \$1.05 | \$1.12 | \$1.23 | \$1.22 | \$1.31 |
| 2021                                  | \$1.42 | \$1.53 | \$1.63 | \$1.61 | \$1.61 | \$1.71 | \$1.90 | \$2.04 | \$2.10 | \$2.13 | \$2.14 | \$2.23 |
| 2022                                  | \$2.24 | \$2.31 | \$2.48 | \$2.86 | \$3.41 | \$3.12 | \$2.87 | \$2.32 | \$2.22 | \$2.26 | \$2.20 | \$2.33 |
| 2023                                  | \$2.71 | \$3.06 | \$3.18 | \$2.87 | \$2.53 | \$2.46 | \$2.32 | \$2.22 | \$2.30 | \$2.24 | \$2.05 | \$1.85 |
| 2024                                  | \$1.79 | \$1.81 | \$1.79 | \$1.89 | \$1.89 |        |        |        |        |        |        |        |