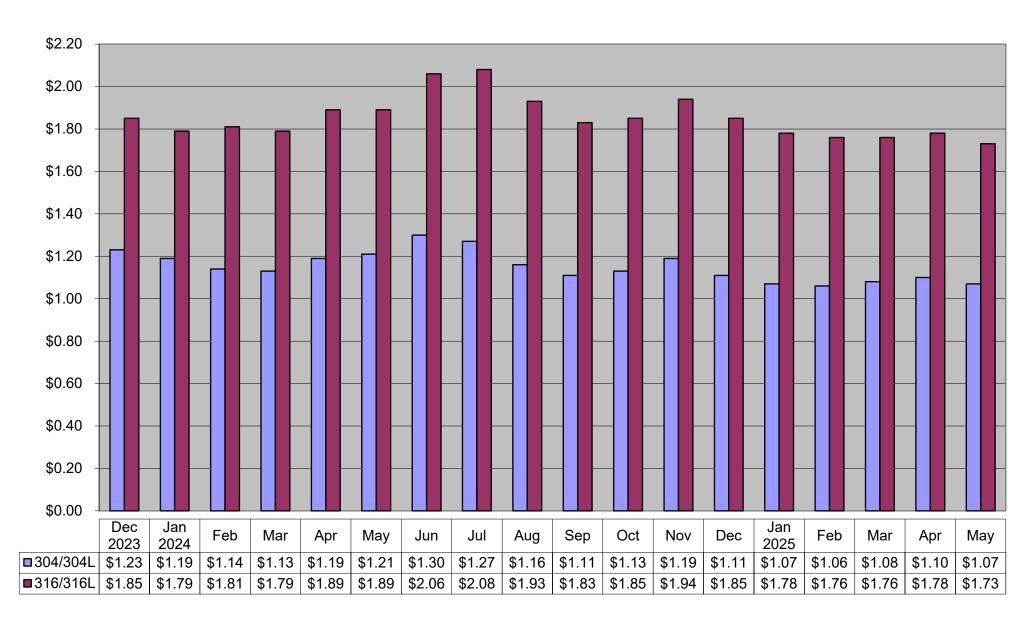

## To Our Valued Customer:

Listed below is a breakdown of alloy surcharge prices.

| Alloy Surcharge Price Per Pound (USD) |        |        |        |        |        |        |        |        |        |        |        |        |
|---------------------------------------|--------|--------|--------|--------|--------|--------|--------|--------|--------|--------|--------|--------|
| Type/<br>Year                         | Jan    | Feb    | Mar    | Apr    | May    | Jun    | Jul    | Aug    | Sep    | Oct    | Nov    | Dec    |
| 304L                                  |        |        |        |        |        |        |        |        |        |        |        |        |
| 2013                                  | \$0.97 | \$0.98 | \$1.01 | \$0.96 | \$0.93 | \$0.86 | \$0.83 | \$0.79 | \$0.81 | \$0.80 | \$0.80 | \$0.83 |
| 2014                                  | \$0.81 | \$0.83 | \$0.85 | \$0.90 | \$0.98 | \$1.12 | \$1.11 | \$1.12 | \$1.11 | \$1.11 | \$0.98 | \$0.90 |
| 2015                                  | \$0.95 | \$0.88 | \$0.81 | \$0.77 | \$0.71 | \$0.74 | \$0.72 | \$0.65 | \$0.59 | \$0.53 | \$0.52 | \$0.49 |
| 2016                                  | \$0.42 | \$0.42 | \$0.40 | \$0.41 | \$0.43 | \$0.46 | \$0.44 | \$0.50 | \$0.54 | \$0.49 | \$0.55 | \$0.59 |
| 2017                                  | \$0.79 | \$0.74 | \$0.74 | \$0.75 | \$0.71 | \$0.68 | \$0.54 | \$0.56 | \$0.62 | \$0.77 | \$0.72 | \$0.77 |
| 2018                                  | \$0.69 | \$0.76 | \$0.81 | \$0.93 | \$0.94 | \$0.96 | \$1.01 | \$0.96 | \$0.92 | \$0.84 | \$0.83 | \$0.79 |
| 2019                                  | \$0.76 | \$0.76 | \$0.82 | \$0.90 | \$0.88 | \$0.82 | \$0.74 | \$0.79 | \$0.92 | \$1.03 | \$1.03 | \$0.95 |
| 2020                                  | \$0.83 | \$0.85 | \$0.78 | \$0.80 | \$0.72 | \$0.78 | \$0.81 | \$0.82 | \$0.86 | \$0.94 | \$0.92 | \$0.98 |
| 2021                                  | \$1.07 | \$1.15 | \$1.19 | \$1.16 | \$1.22 | \$1.28 | \$1.32 | \$1.37 | \$1.42 | \$1.42 | \$1.47 | \$1.55 |
| 2022                                  | \$1.56 | \$1.61 | \$1.74 | \$2.06 | \$2.54 | \$2.30 | \$2.14 | \$1.67 | \$1.64 | \$1.63 | \$1.48 | \$1.57 |
| 2023                                  | \$1.79 | \$1.85 | \$1.82 | \$1.64 | \$1.67 | \$1.65 | \$1.52 | \$1.41 | \$1.42 | \$1.36 | \$1.27 | \$1.23 |
| 2024                                  | \$1.19 | \$1.14 | \$1.13 | \$1.19 | \$1.21 | \$1.30 | \$1.27 | \$1.16 | \$1.11 | \$1.13 | \$1.19 | \$1.11 |
| 2025                                  | \$1.07 | \$1.06 | \$1.08 | \$1.10 | \$1.07 |        |        |        |        |        |        |        |
| 316L                                  |        |        |        |        |        |        |        |        |        |        |        |        |
| 2013                                  | \$1.37 | \$1.40 | \$1.43 | \$1.35 | \$1.30 | \$1.22 | \$1.18 | \$1.10 | \$1.11 | \$1.10 | \$1.09 | \$1.14 |
| 2014                                  | \$1.12 | \$1.14 | \$1.17 | \$1.23 | \$1.38 | \$1.61 | \$1.64 | \$1.60 | \$1.58 | \$1.56 | \$1.33 | \$1.22 |
| 2015                                  | \$1.27 | \$1.18 | \$1.09 | \$1.03 | \$0.96 | \$0.98 | \$0.94 | \$0.82 | \$0.74 | \$0.66 | \$0.64 | \$0.59 |
| 2016                                  | \$0.51 | \$0.52 | \$0.50 | \$0.52 | \$0.54 | \$0.61 | \$0.64 | \$0.68 | \$0.73 | \$0.68 | \$0.73 | \$0.76 |
| 2017                                  | \$0.95 | \$0.90 | \$0.92 | \$0.95 | \$0.92 | \$0.87 | \$0.71 | \$0.72 | \$0.83 | \$1.00 | \$0.94 | \$1.01 |
| 2018                                  | \$0.93 | \$1.08 | \$1.18 | \$1.31 | \$1.31 | \$1.33 | \$1.37 | \$1.30 | \$1.29 | \$1.19 | \$1.18 | \$1.13 |
| 2019                                  | \$1.12 | \$1.10 | \$1.17 | \$1.29 | \$1.27 | \$1.19 | \$1.12 | \$1.17 | \$1.34 | \$1.48 | \$1.46 | \$1.30 |
| 2020                                  | \$1.14 | \$1.17 | \$1.12 | \$1.08 | \$0.96 | \$1.05 | \$1.07 | \$1.05 | \$1.12 | \$1.23 | \$1.22 | \$1.31 |
| 2021                                  | \$1.42 | \$1.53 | \$1.63 | \$1.61 | \$1.61 | \$1.71 | \$1.90 | \$2.04 | \$2.10 | \$2.13 | \$2.14 | \$2.23 |
| 2022                                  | \$2.24 | \$2.31 | \$2.48 | \$2.86 | \$3.41 | \$3.12 | \$2.87 | \$2.32 | \$2.22 | \$2.26 | \$2.20 | \$2.33 |
| 2023                                  | \$2.71 | \$3.06 | \$3.18 | \$2.87 | \$2.53 | \$2.46 | \$2.32 | \$2.22 | \$2.30 | \$2.24 | \$2.05 | \$1.85 |
| 2024                                  | \$1.79 | \$1.81 | \$1.79 | \$1.89 | \$1.89 | \$2.06 | \$2.08 | \$1.93 | \$1.83 | \$1.85 | \$1.94 | \$1.85 |
| 2025                                  | \$1.78 | \$1.76 | \$1.76 | \$1.78 | \$1.73 |        |        |        |        |        |        |        |