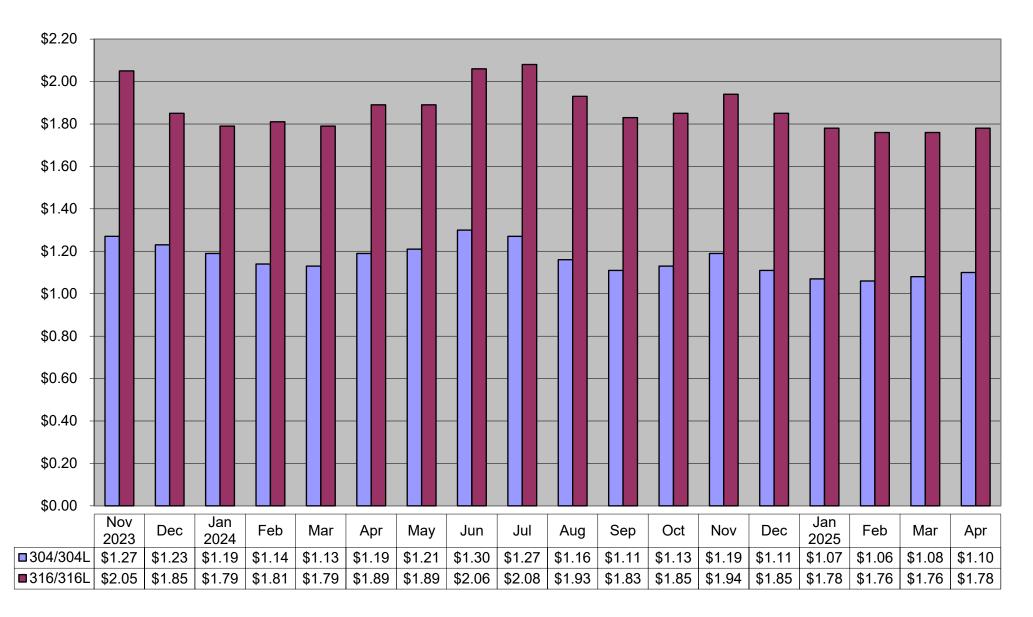

22 North Chestnut Avenue • Marshfield, Wisconsin 54449 800-826-2304 • www.felkerbrothers.com

March 24, 2025

To Our Valued Customer:

Listed below is a breakdown of alloy surcharge prices.

| Alloy Surcharge Price Per Pound (USD) |        |        |        |        |        |        |        |        |        |        |        |        |
|---------------------------------------|--------|--------|--------|--------|--------|--------|--------|--------|--------|--------|--------|--------|
| Type/<br>Year                         | Jan    | Feb    | Mar    | Apr    | May    | Jun    | Jul    | Aug    | Sep    | Oct    | Nov    | Dec    |
| 304L                                  |        |        |        |        |        |        |        |        |        |        |        |        |
| 2013                                  | \$0.97 | \$0.98 | \$1.01 | \$0.96 | \$0.93 | \$0.86 | \$0.83 | \$0.79 | \$0.81 | \$0.80 | \$0.80 | \$0.83 |
| 2014                                  | \$0.81 | \$0.83 | \$0.85 | \$0.90 | \$0.98 | \$1.12 | \$1.11 | \$1.12 | \$1.11 | \$1.11 | \$0.98 | \$0.90 |
| 2015                                  | \$0.95 | \$0.88 | \$0.81 | \$0.77 | \$0.71 | \$0.74 | \$0.72 | \$0.65 | \$0.59 | \$0.53 | \$0.52 | \$0.49 |
| 2016                                  | \$0.42 | \$0.42 | \$0.40 | \$0.41 | \$0.43 | \$0.46 | \$0.44 | \$0.50 | \$0.54 | \$0.49 | \$0.55 | \$0.59 |
| 2017                                  | \$0.79 | \$0.74 | \$0.74 | \$0.75 | \$0.71 | \$0.68 | \$0.54 | \$0.56 | \$0.62 | \$0.77 | \$0.72 | \$0.77 |
| 2018                                  | \$0.69 | \$0.76 | \$0.81 | \$0.93 | \$0.94 | \$0.96 | \$1.01 | \$0.96 | \$0.92 | \$0.84 | \$0.83 | \$0.79 |
| 2019                                  | \$0.76 | \$0.76 | \$0.82 | \$0.90 | \$0.88 | \$0.82 | \$0.74 | \$0.79 | \$0.92 | \$1.03 | \$1.03 | \$0.95 |
| 2020                                  | \$0.83 | \$0.85 | \$0.78 | \$0.80 | \$0.72 | \$0.78 | \$0.81 | \$0.82 | \$0.86 | \$0.94 | \$0.92 | \$0.98 |
| 2021                                  | \$1.07 | \$1.15 | \$1.19 | \$1.16 | \$1.22 | \$1.28 | \$1.32 | \$1.37 | \$1.42 | \$1.42 | \$1.47 | \$1.55 |
| 2022                                  | \$1.56 | \$1.61 | \$1.74 | \$2.06 | \$2.54 | \$2.30 | \$2.14 | \$1.67 | \$1.64 | \$1.63 | \$1.48 | \$1.57 |
| 2023                                  | \$1.79 | \$1.85 | \$1.82 | \$1.64 | \$1.67 | \$1.65 | \$1.52 | \$1.41 | \$1.42 | \$1.36 | \$1.27 | \$1.23 |
| 2024                                  | \$1.19 | \$1.14 | \$1.13 | \$1.19 | \$1.21 | \$1.30 | \$1.27 | \$1.16 | \$1.11 | \$1.13 | \$1.19 | \$1.11 |
| 2025                                  | \$1.07 | \$1.06 | \$1.08 | \$1.10 |        |        |        |        |        |        |        |        |
| 316L                                  |        |        |        |        |        |        |        |        |        |        |        |        |
| 2013                                  | \$1.37 | \$1.40 | \$1.43 | \$1.35 | \$1.30 | \$1.22 | \$1.18 | \$1.10 | \$1.11 | \$1.10 | \$1.09 | \$1.14 |
| 2014                                  | \$1.12 | \$1.14 | \$1.17 | \$1.23 | \$1.38 | \$1.61 | \$1.64 | \$1.60 | \$1.58 | \$1.56 | \$1.33 | \$1.22 |
| 2015                                  | \$1.27 | \$1.18 | \$1.09 | \$1.03 | \$0.96 | \$0.98 | \$0.94 | \$0.82 | \$0.74 | \$0.66 | \$0.64 | \$0.59 |
| 2016                                  | \$0.51 | \$0.52 | \$0.50 | \$0.52 | \$0.54 | \$0.61 | \$0.64 | \$0.68 | \$0.73 | \$0.68 | \$0.73 | \$0.76 |
| 2017                                  | \$0.95 | \$0.90 | \$0.92 | \$0.95 | \$0.92 | \$0.87 | \$0.71 | \$0.72 | \$0.83 | \$1.00 | \$0.94 | \$1.01 |
| 2018                                  | \$0.93 | \$1.08 | \$1.18 | \$1.31 | \$1.31 | \$1.33 | \$1.37 | \$1.30 | \$1.29 | \$1.19 | \$1.18 | \$1.13 |
| 2019                                  | \$1.12 | \$1.10 | \$1.17 | \$1.29 | \$1.27 | \$1.19 | \$1.12 | \$1.17 | \$1.34 | \$1.48 | \$1.46 | \$1.30 |
| 2020                                  | \$1.14 | \$1.17 | \$1.12 | \$1.08 | \$0.96 | \$1.05 | \$1.07 | \$1.05 | \$1.12 | \$1.23 | \$1.22 | \$1.31 |
| 2021                                  | \$1.42 | \$1.53 | \$1.63 | \$1.61 | \$1.61 | \$1.71 | \$1.90 | \$2.04 | \$2.10 | \$2.13 | \$2.14 | \$2.23 |
| 2022                                  | \$2.24 | \$2.31 | \$2.48 | \$2.86 | \$3.41 | \$3.12 | \$2.87 | \$2.32 | \$2.22 | \$2.26 | \$2.20 | \$2.33 |
| 2023                                  | \$2.71 | \$3.06 | \$3.18 | \$2.87 | \$2.53 | \$2.46 | \$2.32 | \$2.22 | \$2.30 | \$2.24 | \$2.05 | \$1.85 |
| 2024                                  | \$1.79 | \$1.81 | \$1.79 | \$1.89 | \$1.89 | \$2.06 | \$2.08 | \$1.93 | \$1.83 | \$1.85 | \$1.94 | \$1.85 |
| 2025                                  | \$1.78 | \$1.76 | \$1.76 | \$1.78 |        |        |        |        |        |        |        |        |